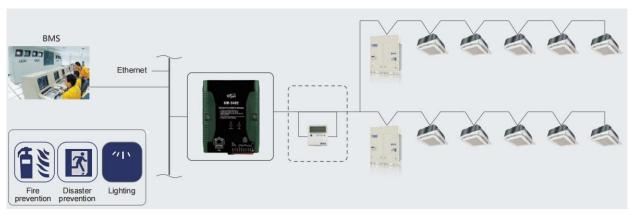

Option 3:
Centralized Control by BMS(Building Management System)

| Requirement           | Description                |
|-----------------------|----------------------------|
| BMS Software          | By Project/Building Owner  |
| <b>Gateway Device</b> | By TICA(charge additional) |
|                       | ModBus protocol Gateway    |