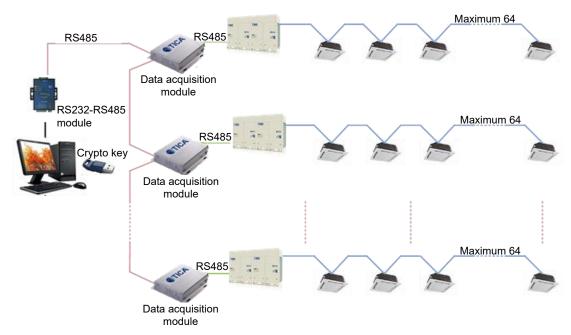

## Option 2: Centralized Control by Computer software

| Max. Capacity           | 2048 IDUs                           |
|-------------------------|-------------------------------------|
| Requirement             | Description                         |
| Software                | By TICA (charge additional)         |
| Data acquisition module | By TICA(charge additional)          |
| Protocol converter      | By TICA(charge additional)          |
|                         | RS232 to RS485                      |
| Repeater                | Optional by TICA(charge additional) |
|                         | Needed when PC to ODUs over 100m    |
| Encrypted USB           | By TICA(charge additional)          |
|                         | Work with Software                  |